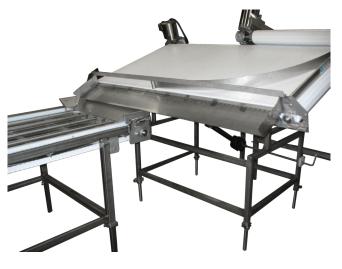

### **MODEL # 16000**

Use this in any blueberry line to remove soft berries and other debris like sticks or leaves that do not easily roll across a slanted surface.

#### **How It Works**

Berries are fed onto the upper side of the belt bed. The belt bed is traveling horizontally and is set at an angle such that firm berries will roll down the slant surface onto the next piece of equipment in the packing line. The soft berries, sticks, or leaves that do not roll as easily will stay on the belt and be conveyed off the end, thus separating unwanted berries from the main flow.

## **Features**

- Crank adjustment for the angle of the slant bed
- Variable speed control for the belt
- Dependable, easy clean design
- 42" x 84" bed size
- Adjustable leg height
- Plastic link sprocket drive type belt