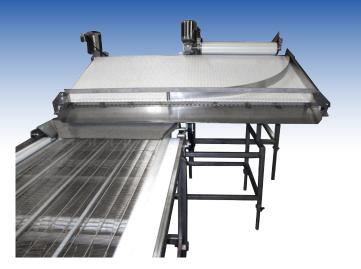

### **MODEL # 16000**

Use this in any blueberry line to remove soft berries and other debris like sticks or leaves that do not easily roll across a slanted surface.

#### **How It Works**

Berries are fed onto the upper side of the belt bed. The belt bed is traveling horizontally and is set at an angle such that firm berries will roll down the slant surface onto the next piece of equipment in the packing line. The soft berries, sticks, or leaves that do not roll as easily will stay on the belt and be conveyed off the end, thus separating unwanted berries from the main flow.

## **Features**

- Crank adjustment for the angle of the slant bed
- Variable speed control for the belt
- Dependable, easy clean design
- 42" x 84" bed size
- Adjustable leg height
- Plastic link sprocket drive type belt