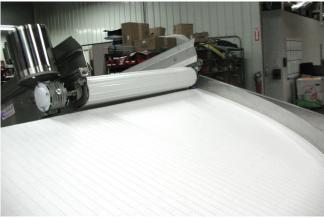

#### **How It Works**

Berries are fed onto the upper side of the belt bed. The belt bed is traveling horizontally and is set at an angle such that firm berries will roll down the slant surface onto the next piece of equipment in the packing line. The soft berries, sticks, or leaves that do not roll as easily will stay on the belt and be conveyed off the end, thus separating unwanted berries from the main flow.