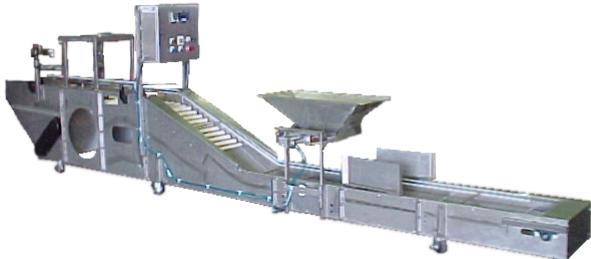

## **MODEL # 32000**

An efficient system for bulk filling applications, this weigher comes with a variety of optional add-ons creating a flexible machine which easily fits your production and line space requirements

## **How It Works**

Self indexing conveyor moves the empty container under the filling hopper. Product is conveyed into the hopper and drops through to the container. There is a two stage throttle hopper which meters final product into the container, meeting exact weight requirements. When box is full it is conveyed to the next station.

## Features

- Fills containers by weight up to 70 lbs
- The modular design allows flexibility and a variety of add-ons including a closing and taping section
- Indexing conveyor moves boxes on and off the scale automatically