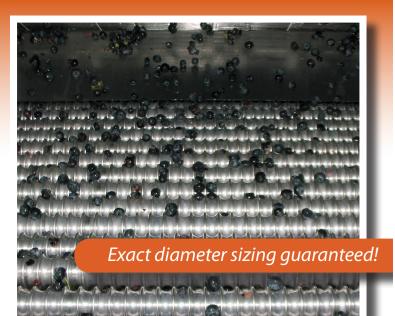

## **How It Works**

Product flows over the spool sizer, which singulates the product. Small-sized product falls through spools and is conveyed away. Over-sized product flows over the end of the sizer. Exact diameter sizing is guaranteed.