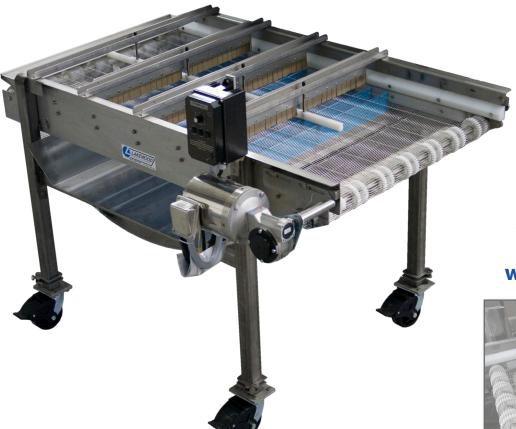

### **LAKEWOOD** Fresh Berry Destemmer

- Stem collection pan keeps stems off the floor
- Adjustable height on overhead rubber fingers
- All stainless steel construction
- All stainless steel bearings & motor
- Easy-to-clean design
- Telescopic adjustable height legs

Berries are fed into the conveyor. As they land on the stainless steel open mesh conveyor belt, stems protrude through the wire mesh. The stems that extend below the bottom of the mesh will be pulled off the berries as the conveyor travels forward across the shear bars mounted under the bed. The overhead rubber fingers will re-orient the berries, thus exposing more stems to the shear points as they travel forward on the conveyor.