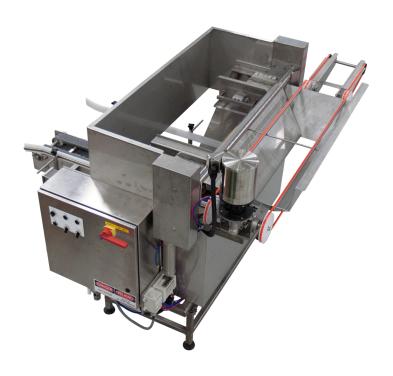

## Lug Dumper Lug Dumper

- All stainless steel construction
- 3 lug holding capacity
- 5 second cycle times / 12 dumps per minute

Remove the need for manually dumping product from lugs at the beginning of your line, eliminating fluctuations in product volume and greatly reducing strain on workers by only having to place lugs onto the lug dumper's staging area without physically dumping them.

Lugs are manually removed from a pallet and placed onto the staging area of the lug dumper (up to 3 lugs can be staged on the dumper at a time). A sensor in the metering hopper on the following piece of equipment automatically tells the lug dumper when to cycle it's next dump to ensure that there is a steady, non-fluctiating flow of product entering your line by keeping the metering hopper filled to a consistent level at all times. Once a lug has been emptied, it is automatically conveyed over to a lug washer\*, eliminating the extra handling of the empty lug.