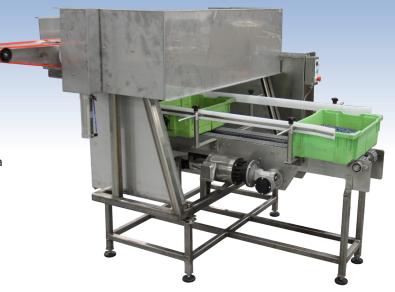

## Lug Dumper Lug Dumper

- All stainless steel construction
- 3 lug holding capacity
- 5 second cycle times / 12 dumps per minute

Remove the need for manually dumping product from lugs at the beginning of your line, eliminating fluctuations in product volume and greatly reducing strain on workers by only having to place lugs onto the lug dumper's staging area without physically dumping them.

Lugs are manually removed from a pallet and placed onto the staging area of the lug dumper (up to 3 lugs can be staged on the dumper at a time). A sensor in the metering hopper on the following piece of equipment automatically tells the lug dumper when to cycle it's next dump to ensure that there is a steady, non-fluctiating flow of product entering your line by keeping the metering hopper filled to a consistent level at all times. Once a lug has been emptied, it is automatically conveyed over to a lug washer\*, eliminating the extra handling of the empty lug.