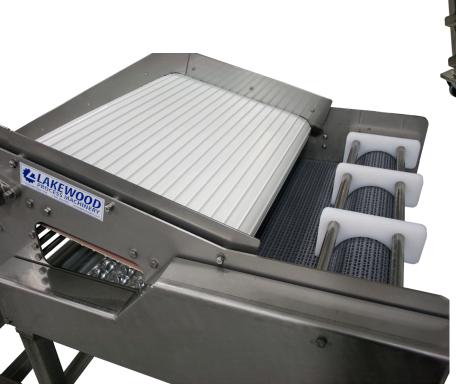

# **LAKEWOOD** Fresh Pack Stick Eliminator

- All stainless steel construction
- Low profile z-style belt transfer for more gentle drops
- Metering hopper included

Our Fresh Pack Stick Eliminator reduces cleaning time and eliminates clogs and jams in your fresh packing line. The stick eliminator separates and removes sticks and large debris from product flow, so you can take product straight from the field to your fresh line.

Berries are conveyed over the end of the incline conveyor and onto another conveyor below, where sticks and product are introduced to the stick eliminating spools. These custom turned aluminum 'scalping' spools allow berries to gently drop to a conveyor below while sticks, clusters, and larger debris carry over the rollers into a luq.

The unique design of this machine allows for placement into almost any existing packing line.