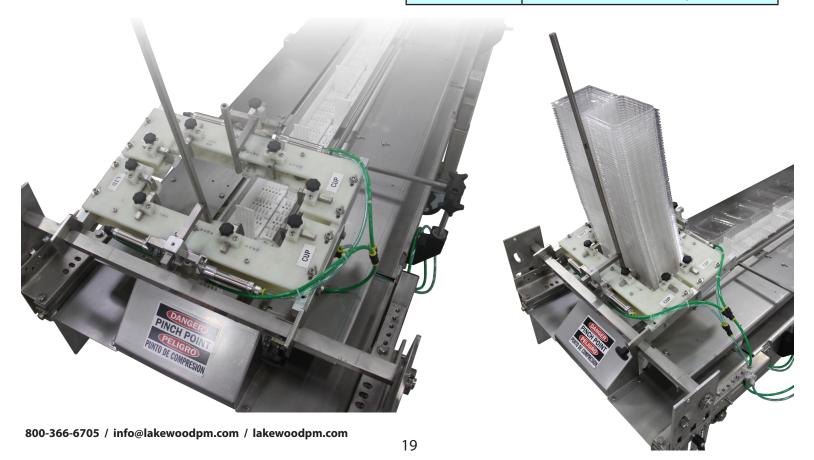

## **LAKEWOOD** Wedge Wheel Denester

- All stainless steel construction
- Quick and simple container changeover

Clamshells are staged in their custom fit cartridges over top of an indexing conveyor or the live belts on our Single Lane Adjustable Filler. As the hopper eye (included) mounted on your filler's hopper recognizes berries and a need for containers below, the denester simply 'flicks' the container down onto the conveyor. Changing container sizes is as simple as removing one cartridge and replacing it with another, and your ready to keep denesting.

The most exciting feature of this machine is that it is built around the footprint of specific containers. In order to ensure the highest level of speed and accuracy, we have essentially taken the need for making adjustments in the field entirely out of the picture by giving you container specific cartridges that are guaranteed to denest your containers with nothing more than some initial fine tuning.