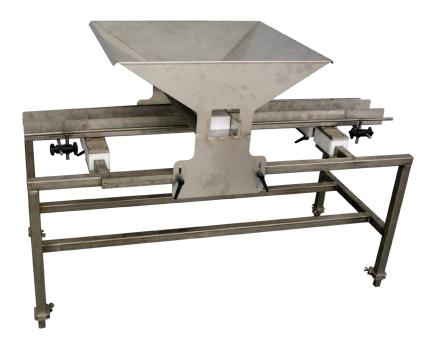

# **LAKEWOOD** Volumetric Push-Thru Clamshell Fillers

- All stainless steel construction
- •Quick / easy container adjustments allow you to fill any size or style of clamshell
- No tools needed when changing container sizes
- Adjustable flow gate to ensure you get an even fill when container sizes change.

Lakewood's Push-Thru Volumetric Filler combines an unbeatable price with an effective and easy-to-use system for the smaller packing facility. Open clamshells are loaded on the infeed end and pushed along the stainless steel track. As clamshells are laid onto the track and pushed ahead, containers are volumetrically filled from the stainless steel hopper above. Once containers have passed through the filling section, they are manually removed from the filler and closed by hand.