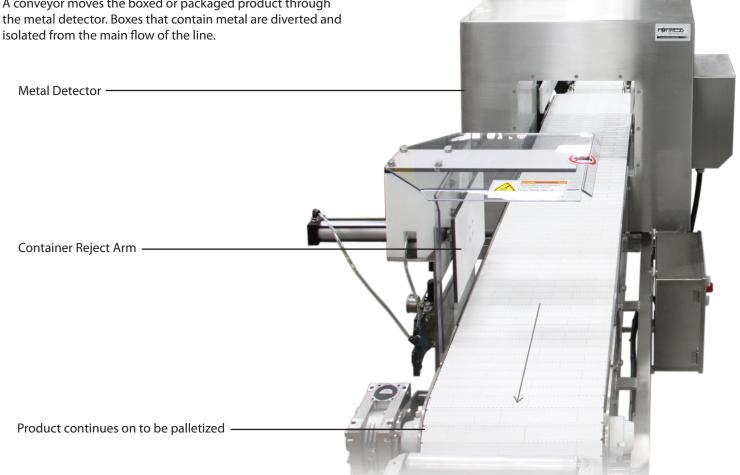

A conveyor moves the boxed or packaged product through the metal detector. Boxes that contain metal are diverted and